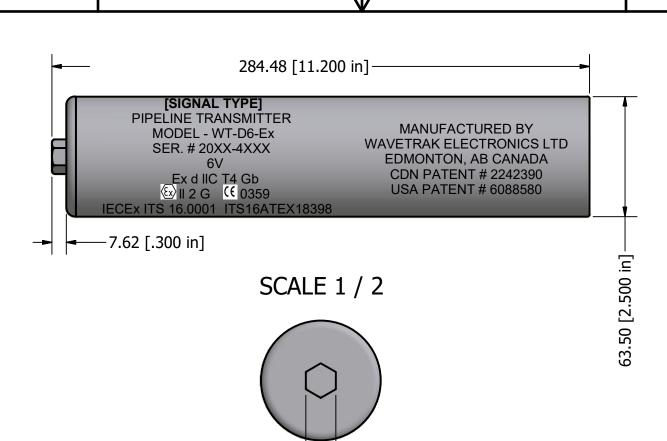

15.88 [.625 in]

| SPECIFICATIONS              |                                     |  |  |  |
|-----------------------------|-------------------------------------|--|--|--|
| Battery Type                | 4x D (LR20) Cell Alkaline Batteries |  |  |  |
| Operating Temperature       | -20° C to +50° C (-4 °F to 122 °F)  |  |  |  |
| Maximum Operating pressure  | 2500 psi (172 bar)                  |  |  |  |
| O-Ring type and Size        | 2x 2-137/V90 (Viton O-ring)         |  |  |  |
| Run time in Continuous Mode | 250 + hours                         |  |  |  |
| Runtime in Pulse Mode       | 350 + hours                         |  |  |  |
| Open air signal strength    | 20 meters (65 feet)                 |  |  |  |
| In-Pipe signal strength     | 13 meters (40 feet)                 |  |  |  |
| Delrin Can part number      | WT-D6-can or WT-D6-Can-MT           |  |  |  |

## Note:

Open air test and in-pipe tests are carried out with a factory test receiver at full gain and external antenna connected. In-pipe test is performed by placing transmitter inside a 1/2" thick pipe.