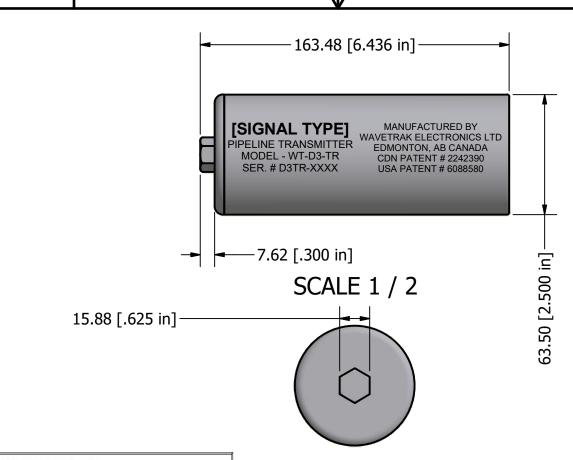

| SPECIFICATIONS              |                                     |  |  |
|-----------------------------|-------------------------------------|--|--|
| Battery Type                | 2x D (LR20) Cell Alkaline Batteries |  |  |
| Operating Temperature       | -20° C to +50° C (-4 °F to 122 °F)  |  |  |
| Maximum Operating pressure  | 2500 psi (172 bar)                  |  |  |
| O-Ring type and Size        | 2x 2-137/V90 (Viton O-ring)         |  |  |
| Run time in Continuous Mode | 125 + hours                         |  |  |
| Runtime in Pulse Mode       | 150 + hours                         |  |  |
| Open air signal strength    | 10 meters (33 feet)                 |  |  |
| In-Pipe signal strength     | 6 meters (19 feet)                  |  |  |
| Delrin Can part number      | WT-D3-can                           |  |  |

Duracell - Procell ALKALINE batteries are strongly recommended in order to get the most run time on our transmitters.

| Drawn by: PM  Revision Date:                                                                                                                                    | <b>(</b>                  | M2  | vetrak     |
|-----------------------------------------------------------------------------------------------------------------------------------------------------------------|---------------------------|-----|------------|
| 2018-03-16                                                                                                                                                      |                           | VVC | VCCICIN    |
| THE INFORMATION CONTAINED IN THIS DRAWING IS THE SOLE PROPERTY OF WAVETRAK ELECTRONICS LTD., ANY PRODUCTION IN PART OR AS A WHOLE WITHOUT WRITTEN PERMISSION OF | TITLE WT-D3-TR Spec Sheet |     |            |
| WAVETRAK ELECTRONICS IS PROHIBITED.                                                                                                                             | UNITS<br>mm [inches]      | REV | SHEET<br>1 |