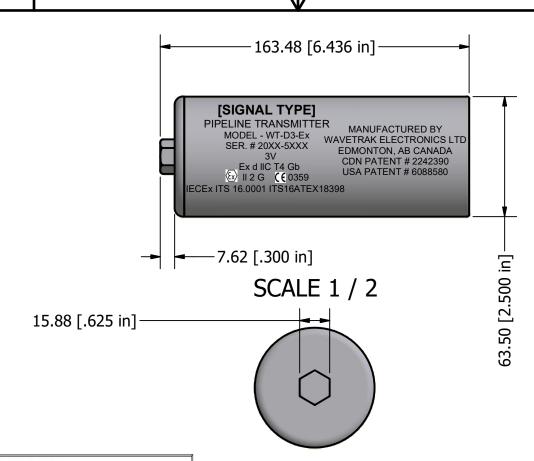

| SPECIFICATIONS              |                                     |  |  |
|-----------------------------|-------------------------------------|--|--|
| Battery Type                | 2x D (LR20) Cell Alkaline Batteries |  |  |
| Operating Temperature       | -20° C to +50° C (-4 °F to 122 °F)  |  |  |
| Maximum Operating pressure  | 2500 psi (172 bar)                  |  |  |
| O-Ring type and Size        | 2x 2-137/V90 (Viton O-ring)         |  |  |
| Run time in Continuous Mode | 125 + hours                         |  |  |
| Runtime in Pulse Mode       | 150 + hours                         |  |  |
| Open air signal strength    | 10 meters (33 feet)                 |  |  |
| In-Pipe signal strength     | 6 meters (19 feet)                  |  |  |
| Delrin Can part number      | WT-D3-can                           |  |  |